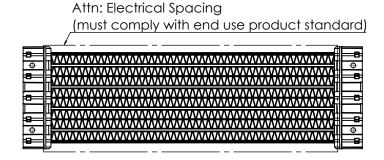

## **Mounting Recommendation:**

HRKD Element is a rigid assembly with upto 4 rows of PTC stones. Two or more HRKDs can also be arranged adjacent to each other to obtain more power. Designed for use up to 600VAC.

Attn: All metal parts are live!