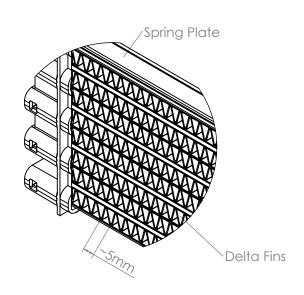

## **HRKD** Construction

The delta fins are designed to allow large air flow and significantly minimise pressure drop while CAB Brazing improves heat transfer. Two spring plates at the top and bottom, tensions and positions the element.