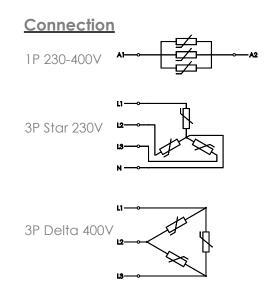

## **Mounting Recommendations**

Basic element assembly is non rigid, with three independent rows. Flexibility protects the element from high vibration / external stress. The element should be mounted to a rigid surface, e.g. a SUS 201 sheet steel housing. A custom designed housing with painted or natural finish is available upon request. Designed for use up to 600V.