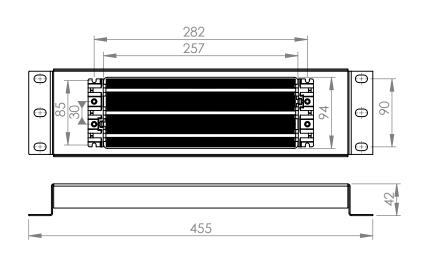

## **Mounting Recommendations**

Basic element assembly is non rigid, with three independent rows. Flexibility protects the element from high vibration / external stress. The element should be mounted to a rigid surface, e.g. a SUS 201 sheet steel housing. A custom designed housing with painted or natural finish is available upon request. Designed for use up to 600V.