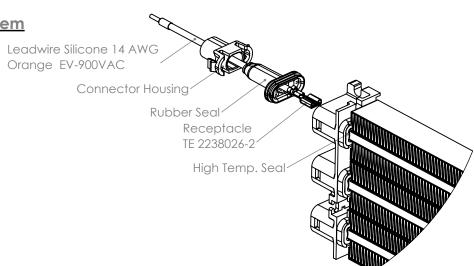

## **IP65 Leadwire Connector System**

Element is equipped with 6.35mm faston terminal tabs at each row end. Poles are separated to opposite ends for safety. It is recommended to use the specified TE connectivity receptacle. A harness with or without housing and seal is available upon request. Note the housing and seal is required to comply with IP65 rating.